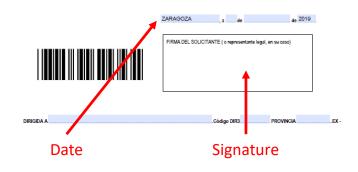

### You are required to fill out and sign two copies of the EX-17 form. It looks like this:

| EX-17                                                                                 |                       |  |
|---------------------------------------------------------------------------------------|-----------------------|--|
| Solicitud de Tarjeta de Identidad<br>de Extranjero (TIE)<br>(LO 4/2000 y RD 557/2011) | Espacios pi<br>de reg |  |
|                                                                                       |                       |  |

| 1) DATOS DEL EXTRANJERO/A          |        |           |           |                     |         |           |                     |                     |
|------------------------------------|--------|-----------|-----------|---------------------|---------|-----------|---------------------|---------------------|
| PASAPORTE                          | 1      | ILE.      |           |                     |         |           |                     | •                   |
| 1er Apellido                       |        |           | 2º A      | pelido              |         |           |                     |                     |
| Nombre                             |        |           |           |                     |         | 5         | Sexo <sup>(1)</sup> | н м                 |
| Fecha de nacimiento <sup>(2)</sup> |        |           |           |                     |         | País      |                     |                     |
| Nacionalidad                       |        | E         | istadio o | ivil <sup>(3)</sup> | s       | c v       | / 🗖 Þ               | Sp                  |
| Nombre del padre                   | N      | omiore di | e la mai  | dre                 |         |           |                     |                     |
| Domicilio en España                |        |           |           |                     |         |           | Nº                  | Piso                |
| Localidad                          |        | С         | P.        |                     |         | Provincia |                     |                     |
| Teléfono móvil                     | E-mail |           | _         |                     |         |           |                     |                     |
| Representante legal, en su caso    |        |           |           | DNI/                | NIE/PAS |           | Tit                 | tulo <sup>(4)</sup> |

CONSIENTO que las comunicaciones y notificaciones se realicen por medios electrónicos @

Fill in the sections highlighted in red.

This includes your basic details such:

- Name and Surname
- Passport or I.D. Number
- Date of birth
- Place of birth
- Country of origin
- Names of your Mother and Father
- Your address in Zaragoza, including street name, flat number and postal code.
- Email address
- Phone Number
- Gender