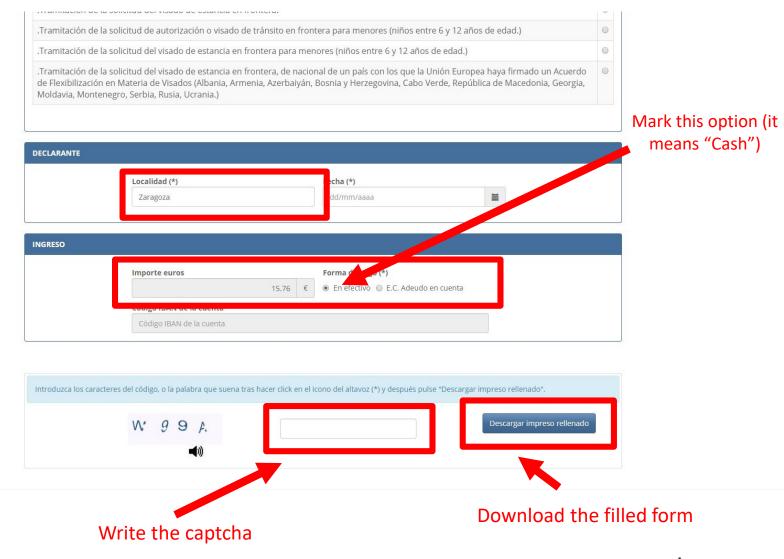

| 0 |                  |
| Documento de identidad de protección subsidiaria.                                                                                                                                                          | 0 |                  |
| .Título de viaje.                                                                                                                                                                                          | 0 |                  |
| Documento de viaje de la Convención de Ginebra.                                                                                                                                                            | 0 |                  |







© Dirección General de la Policía - Versión 1.0.11





- To pay the fee you can go to <u>any bank</u> with the filled payment form.
- Once you pay, the bank will give you the form stamped as confirmation that the payment has been made.
- That will be the document you will have to bring to the Police Station as a confirmation of the payment of the fee.