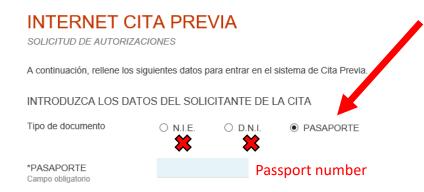

> Then open the next drop down menu and click on the option that says

"Solicitud de Autorizaciones" and click "Aceptar"

|                                           | 6.2                                                                                                                                               |
|-------------------------------------------|---------------------------------------------------------------------------------------------------------------------------------------------------|
| INTERNET CIT                              | A PREVIA                                                                                                                                          |
| PROVINCIA<br>SELECCIONADA                 | Zaragoza                                                                                                                                          |
| Por favor, seleccione el trá              | mite para el que desea solicitar la cita previa                                                                                                   |
| TRÁMITES DISPONIBLES<br>PARA LA PROVINCIA | Despliegue para ver trámites disponibles en esta provincia                                                                                        |
| SELECCIONADA                              | Despliegue para ver trámites disponibles en esta provincia<br>INFORMACIÓN                                                                         |
|                                           | POLICIA-ASIGNACIÓN DE NIE<br>POLICIA-Certificado de residente o no residente<br>POLICIA-CERTIFICADOS UE                                           |
| Aceptar Volver                            | POLICIA-TOMA DE HUELLAS (EXPEDICIÓN DE TARJETA) Y RENOVACIÓN DE TARJETA DE LARGA DURACIÓN<br>SOLICITUD DE AUTORIZACIONES                          |
| Puede descargar el Modelo O               | cial de solicitud desde la siguiente página: Modelos Oficiales de Solicitudes de Extranjería                                                      |
| Puede obtener más informació              | n sobre las Oficinas de Extranjería accediendo a este enlace: Información Oficinas Extranjería                                                    |
|                                           |                                                                                                                                                   |
| MUY IMPORTANTE: Det                       | ido a unas operaciones de mantenimiento el 22 de Octubre de 2019 esta página web podrá no estar disponible entre las 19:00 y 21:00. Disculpen las |