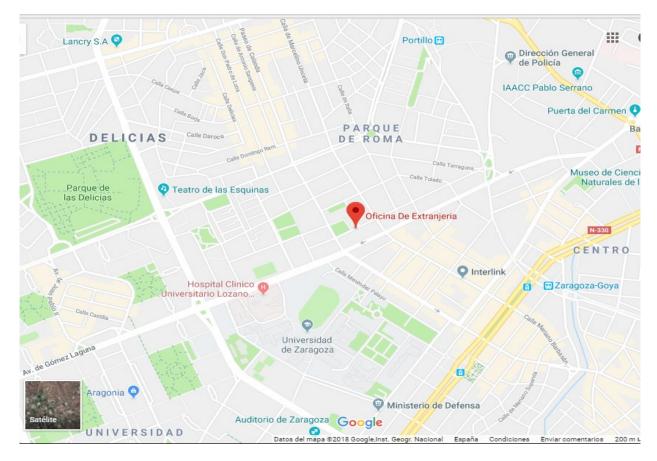

## Where is the Immigration Office?

### It is located on: Calle Obispo Covarrubias, S/N 50005 - Zaragoza

On the day of the appointment, please remember to go to the Immigration Office with the original and one copy of:

- > EX-17 **form**. Two originals signed.
- Confirmation of health insurance: a copy the private insurance of the visa application.
- > Confirmation of **Registration** ("Matrícula") at University San Jorge.