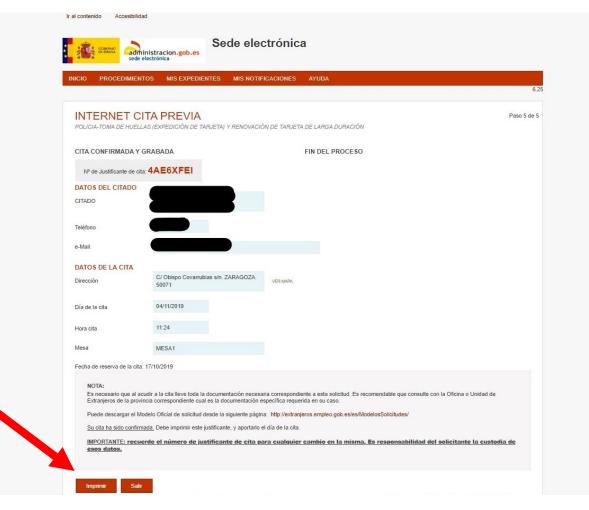

CONFIRMAR

Remember to print the confirmation of your appointment!! You will have to show it at the Immigration Office.

| INTERNET CIT<br>SOLICITUD DE AUTORIZACI | · · · · · · · · · · · · · · · · · · ·        |                                                                                                                                                                                                          | Paso 5 de 5 |
|-----------------------------------------|----------------------------------------------|----------------------------------------------------------------------------------------------------------------------------------------------------------------------------------------------------------|-------------|
| CITA CONFIRMADA Y GR                    | RABADA                                       | FIN DEL PROCESO                                                                                                                                                                                          |             |
| Nº de Justificante de cita:             | B6D5AD9M                                     |                                                                                                                                                                                                          |             |
| DATOS DEL CITADO<br>CITADO              | DLA - A0239007                               |                                                                                                                                                                                                          |             |
| Teléfono                                |                                              |                                                                                                                                                                                                          |             |
| Año de nacimiento                       |                                              |                                                                                                                                                                                                          |             |
| e-Mail                                  |                                              |                                                                                                                                                                                                          |             |
| Observaciones                           | SOLICITAR REGISTRO CIUDADANO<br>COMUNITARIO  |                                                                                                                                                                                                          |             |
|                                         |                                              |                                                                                                                                                                                                          |             |
| DATOS DE LA CITA                        |                                              |                                                                                                                                                                                                          |             |
| Dirección                               | Obispo Covarrubias 1. Zaragoza. 50071        | VER MAPA                                                                                                                                                                                                 |             |
| Día de la cita                          | 12/02/2019                                   |                                                                                                                                                                                                          |             |
| Hora cita                               | 10:00                                        |                                                                                                                                                                                                          |             |
| Mesa                                    | MESA_14                                      |                                                                                                                                                                                                          |             |
| Fecha de reserva de la cita: 24         | 4/01/2019                                    |                                                                                                                                                                                                          |             |
| Extranjeros de la provinci              | a correspondiente cual es la documentación e | esaria correspondiente a esta solicitud. Es recomendable que consulte con la Oficina o Unidad de<br>n específica requerida en su caso.<br>igina: http://extranjeros.empleo.gob.es/es/ModelosSolicitudes/ |             |

Su cita ha sido confirmada. Debe imprimir este justificante, y aportarlo el día de la cita.

Selir

IMPORTANTE: No olvide anotar el nº de justificante para posibles anulaciones de cita