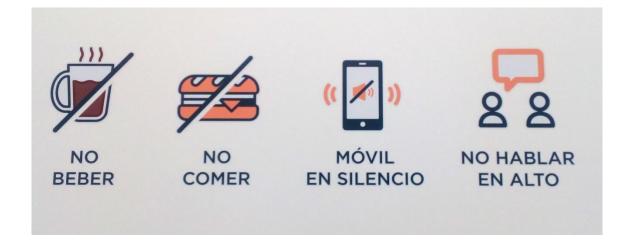

## Considerations

- The users must not **smoke**, **eat** or **drink** in the library.
- Mobile phones must either be turned off or on silent mode.
- Please treat staff and other readers with courtesy and respect at all times. All other equipment such as laptop computers must be on silent and headphones inaudible to other readers