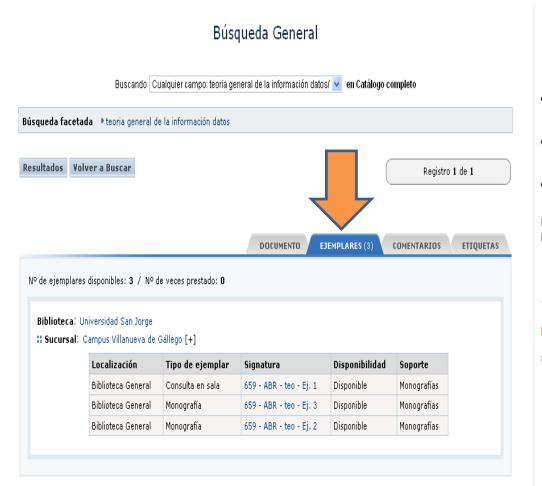

# How do I know if something can be borrowed?

### Pulse en la signatura para ver ejemplares próximos.