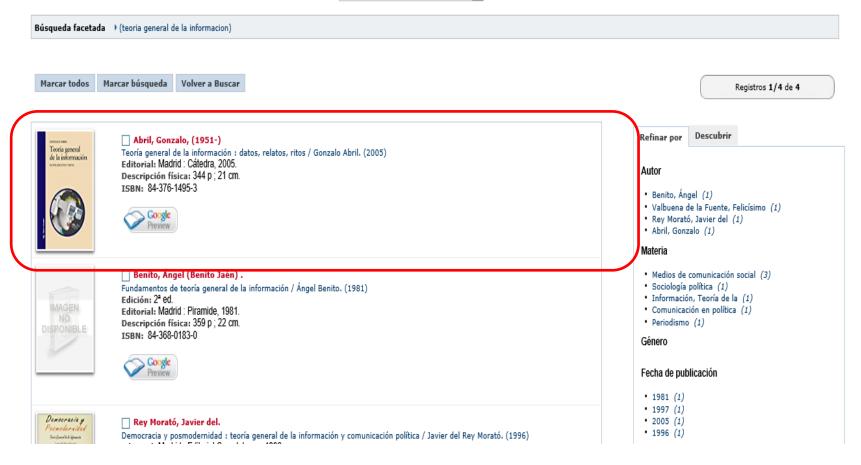

### > How do I search the catalogue?

| Desconectar   Ayuda   Marcados  |                                                                                                    | Français English                                                                                                                                                                                                            |  |  |  |
|---------------------------------|----------------------------------------------------------------------------------------------------|-----------------------------------------------------------------------------------------------------------------------------------------------------------------------------------------------------------------------------|--|--|--|
| universided to                  |                                                                                                    | Hoy es: 15/01/2018   Usuario anónimo                                                                                                                                                                                        |  |  |  |
| universidad<br>SAN <b>JORGE</b> |                                                                                                    | Usuario Contraseña Conectar                                                                                                                                                                                                 |  |  |  |
| GRUPO SANVALERO                 |                                                                                                    | Red de bibliotecas absysNET                                                                                                                                                                                                 |  |  |  |
|                                 |                                                                                                    | Este es el sistema de información de la red de bibliotecas. Desde aquí puede<br>• Consultar los fondos de la red de bibliotecas.<br>• Solicitar préstamos o reservas.<br>• Hacer sugerencias.<br>• Consultar sus préstamos. |  |  |  |
|                                 |                                                                                                    | En portada:                                                                                                                                                                                                                 |  |  |  |
| Buscar:                         | Buscar                                                                                             | Contacto: biblioteca@usj.es / 976060100                                                                                                                                                                                     |  |  |  |
| en: Catálogo completo >         |                                                                                                    | 📌 Horario: De Lunes a Viernes, de 9 a 20:30                                                                                                                                                                                 |  |  |  |
| » Búsqueda Avanzada             |                                                                                                    | Bibliografías recomendadas 🔤                                                                                                                                                                                                |  |  |  |
| ·                               |                                                                                                    | (Ver todas)                                                                                                                                                                                                                 |  |  |  |
| Opiniones de los lectores:      | Nube de etiquetas:                                                                                 | AUDIOVISUALES                                                                                                                                                                                                               |  |  |  |
| Más valorados (10)              | Catálogo Lector                                                                                    | FONDOS ESPECIALES                                                                                                                                                                                                           |  |  |  |
| Más comentados (9)              | Etiqueta: Buscar                                                                                   | NOVEDADES                                                                                                                                                                                                                   |  |  |  |
| Listado de títulos:             |                                                                                                    | NOVELAS                                                                                                                                                                                                                     |  |  |  |
|                                 |                                                                                                    | a PROYECTOS FINALES                                                                                                                                                                                                         |  |  |  |
| Más prestados                   | enfermera, el ala oeste de la casa blanca el cina                                                  |                                                                                                                                                                                                                             |  |  |  |
| Más visualizados                | el señor de los anillos english vocabulary in us<br>fisiología humana friends historia del cine lo |                                                                                                                                                                                                                             |  |  |  |

### Búsqueda Avanzada

Buscando Título: teoria general de la informacion/ v en Catálogo completo

# How do I know if something can be borrowed?